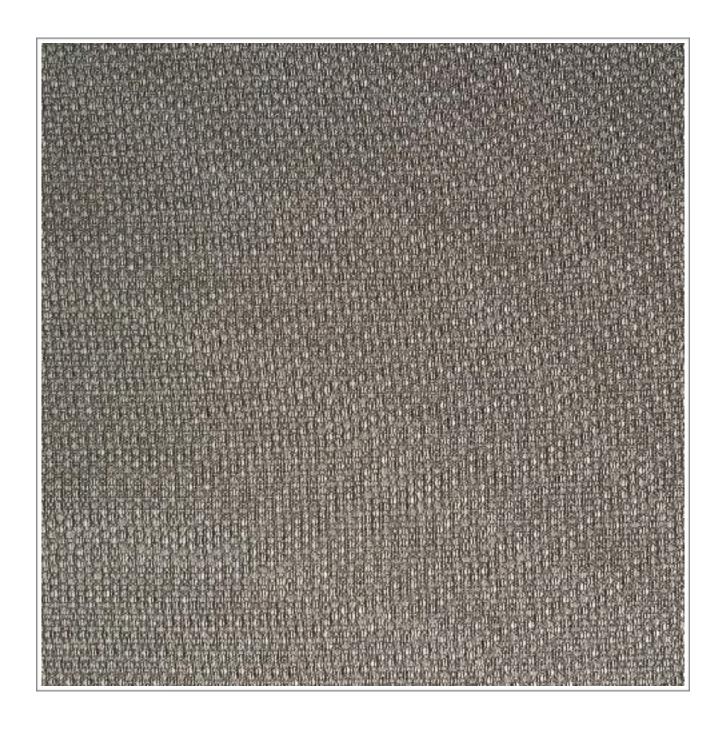

## PLATINUM MUSHROOM

## **SPECIFICATIONS**

| Application    | Screening                                         |
|----------------|---------------------------------------------------|
| Composition    | 46% Acrylic, 39% Recycled Polyester, 15% Polyprop |
| Width          | 148cm                                             |
| Mass           | 276gm/1m                                          |
| Pattern Repeat | Plain                                             |
| Complies To    | SABS 1324 Office Partitions Specification         |