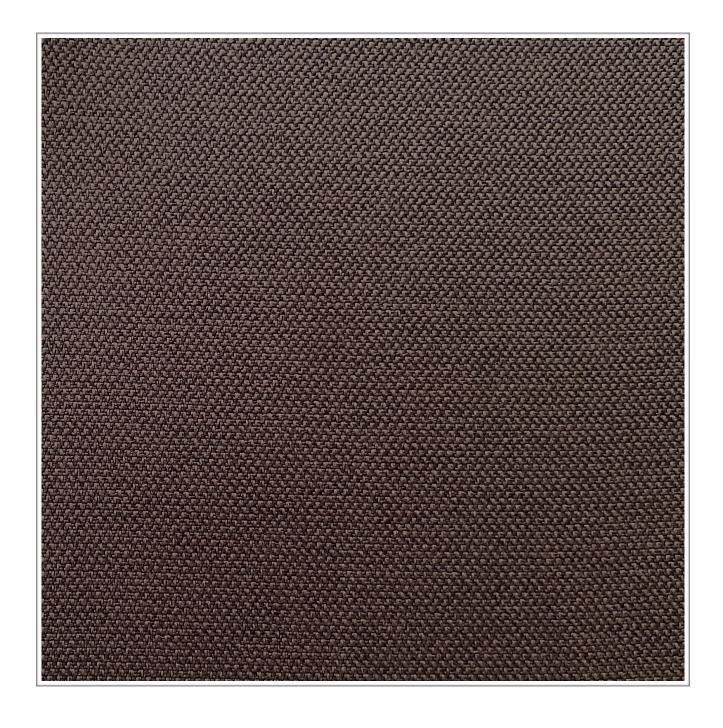

## Weavers World

+180N

+400N

+400N

Photographic fabric scans are not colour accurate. Always request actual fabric samples before ordering.

## **SPECIFICATIONS**

**Tensile Strength** 

Application: Contract Upholstery

Composition: 100% Polyester

WEFT

WARP

WEFT

Width: 140CM

Mass: 320gm/1m

|                      |      | STANDARD    | ERA           |
|----------------------|------|-------------|---------------|
| Abrasion Resistance: |      | 25,000 RUBS | +100,000 RUBS |
| Colour Fastness:     |      |             |               |
| To Light:            |      | 5-6         | 5             |
| To Rubbing:          |      | 4           | 4             |
| Seam Slippage:       | WARP | 180N        | +180N         |