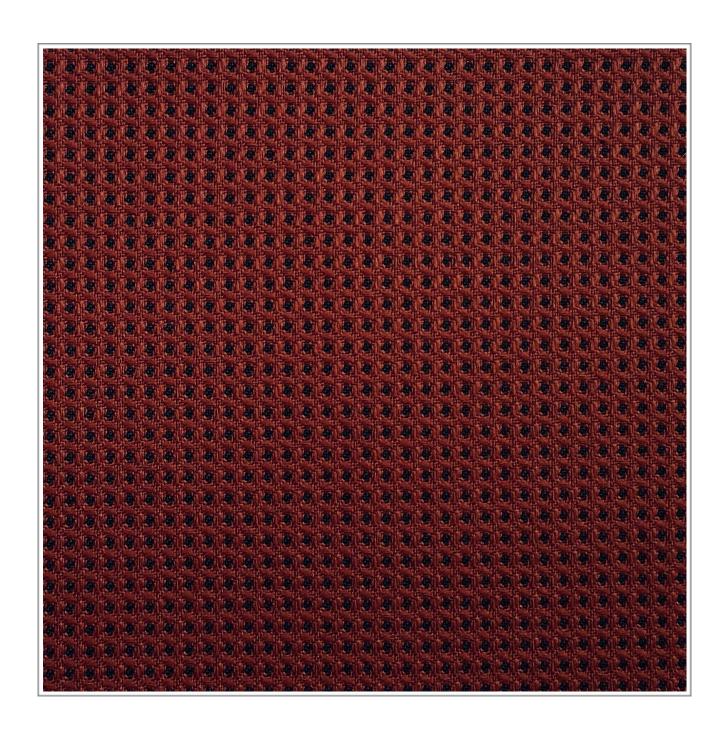

## HONEYCOMB ATCHAR

## **SPECIFICATIONS**

Application Contract Upholstery

Composition 100% Polyester

Width 135cm

Mass 300gm/1m

Pattern Repeat Plain

Complies to SABS 1324 Contract Specification

|                      |      | STANDARD                     | HONEYCOMB |
|----------------------|------|------------------------------|-----------|
| Abrasion Resistance: |      | 25 000                       | +25 000   |
| Colour Fastness:     |      | 6                            | 7         |
| To Light             |      | 4                            | 5         |
| To Rubbing           |      | 4                            | 5         |
| To Dry Cleaning      |      | 4                            | 4         |
| To Perspiration      |      | 4                            | 4         |
| To Pilling           |      | 4                            | 4-5       |
| Seam Slippage:       | Warp | 180N                         | 180N      |
|                      | Weft | 180N                         | 180N      |
| Tensile Strength:    | Warp | 400N                         | 500N      |
|                      | Weft | 400N                         | 500N      |
|                      |      | Due for a in and Close views |           |