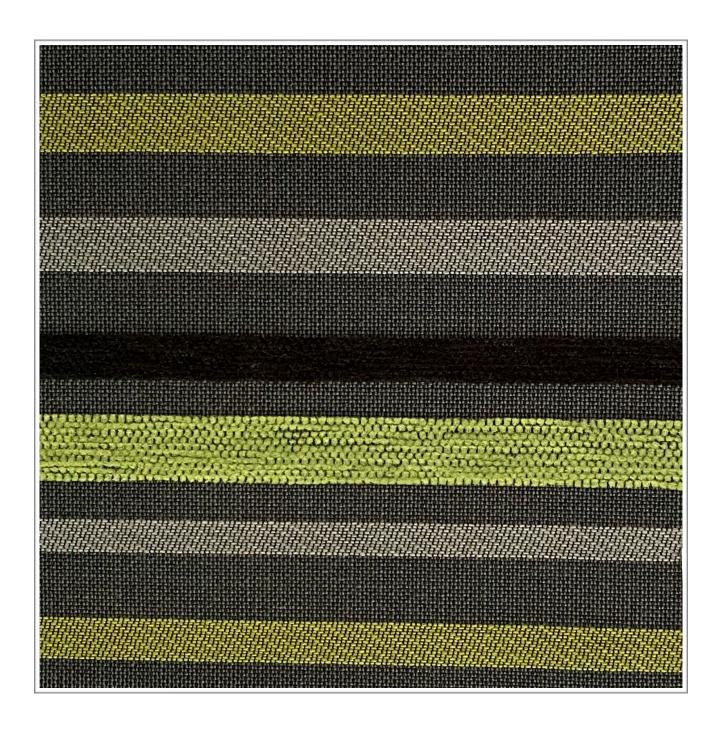

## Weavers World

Photographic fabric scans are not colour accurate. Always request actual fabric samples before ordering.

## **SPECIFICATIONS**

**Complies To** 

|                | PLAIN               | STRIPE                  |  |
|----------------|---------------------|-------------------------|--|
| Application    | Upholstery          | Upholstery              |  |
| Composition    | 66% Poly, 34% Acryl | ryl 84% Poly, 16% Acryl |  |
| Width          | 148cm               | 148cm                   |  |
| Mass           | 406gm/1m            | 365gm/1m                |  |
| Pattern Repeat | Plain               | Railroaded x 20cm       |  |