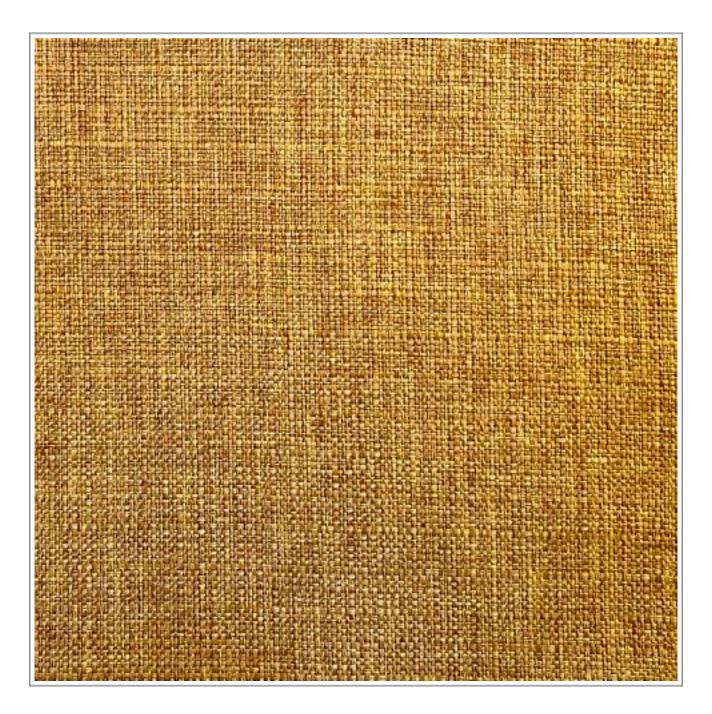

KAZAN - Rattan

## Weavers World

Photographic fabric scans are not colour accurate. Always request actual fabric samples before ordering.

## **SPECIFICATIONS**

| Application            |      | Screening & Upholstery           |              |
|------------------------|------|----------------------------------|--------------|
| Composition            |      | 100% Polyester                   |              |
| Width                  |      | 145cm                            |              |
| Mass                   |      | 377gm/1m                         |              |
| Pattern Repeat         |      | PLAIN                            |              |
| Complies To            |      | SABS 1324 Contract Specification |              |
|                        |      | STANDARD                         | KAZAN        |
| Abrasion Resistance:   |      | +25 000 Rubs                     | +40 000 Rubs |
| Colour Fastness:       |      |                                  |              |
| To Light               |      | 5-6                              | 5            |
| To Rubbing             |      | 4                                | 4            |
| To Pilling             |      | 4                                | 4            |
| Seam Slippage:         | Warp | 180N                             | +180N        |
|                        | Weft | 180N                             | +180N        |
| Tensile Strength:      | Warp | 400N                             | +400N        |
|                        | Weft | 400N                             | +400N        |
| Cleaning Instructions: |      | Professional Cleaning            |              |